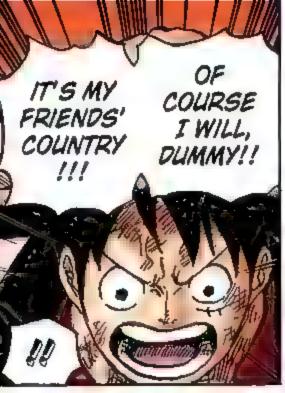

forces chase after him and decide to launch a sneak attack. With new powerful friends in tow, the raid on Onigashima begins!! While the Emperor's followers block the way on the Island, Kaido's daughter Yamato shows up and swears to fight on Luffy's side. The Red-Scabbards samural face off against Kaido on the roof of the castle, fighting to avenge their beloved Lord Oden. But Kaido steadily gains the upper hand... Luffy and others are heading for the roof too, but Kaido's henchman stand in their way.